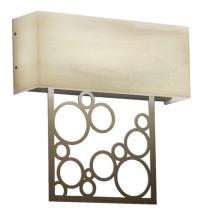

# Modelli 15329A

| project name:       |  |
|---------------------|--|
| project location:   |  |
| specifier name:     |  |
| specifier location: |  |
| quantity:           |  |
| fixture type:       |  |

modifications:

**Base Specs** 

14.5"h x 14"w x 3.75"d









# Modelli 15329A

#### standard finish:

BA - Bronze Age

BK - Black

BP - Black Pearl

CB - Cast Bronze

CH - Chestnut

CR - Chrome

DI - Dark Iron

EB - Empire Bronze

MB - Medieval Bronze

NB - New Brass

SB - Smokey Brass

SP - Satin Pewter

SS - Smoked Silver

## lamping:

**04**: 14w Integrated LED, 2198 Initial Lumens, 3000K, 90 CRI, 120V-277V, 0-10V Dimming, UL/cUL Dry/Damp

**14**: 8.4w Integrated LED, 1181 Initial Lumens, 3000K, 90 CRI, 120V, Standard Phase Dimming, UL/cUL Dry/Damp

### standard diffuser:

premium diffuser:

OA - Opal Acrylic

CO - Caramel Onyx FA - Faux Alabaster TS - Tea Stained WS - White Swirl