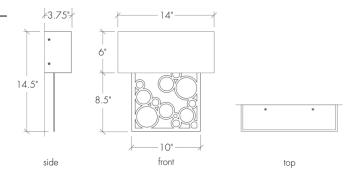

# Modelli 15329A

| project name:       |  |
|---------------------|--|
| project location:   |  |
| specifier name:     |  |
| specifier location: |  |
| quantity:           |  |
| fixture type:       |  |

modifications:

**Base Specs** 

14.5"h x 14"w x 3.75"d









# Modelli 15329A

#### standard finish:

BA - Bronze Age

BK - Black

BP - Black Pearl

CB - Cast Bronze

CH - Chestnut

CR - Chrome

DI - Dark Iron

EB - Empire Bronze

MB - Medieval Bronze

NB - New Brass

SB - Smokey Brass

SP - Satin Pewter

SS - Smoked Silver

## lamping:

**04**: 14w Integrated LED, 2198 Initial Lumens, 3000K, 90 CRI, 120V-277V, 0-10V Dimming, UL/cUL Dry/Damp

**14**: 8.4w Integrated LED, 1181 Initial Lumens, 3000K, 90 CRI, 120V, Standard Phase Dimming, UL/cUL Dry/Damp

### standard diffuser:

premium diffuser:

OA - Opal Acrylic

CO - Caramel Onyx FA - Faux Alabaster TS - Tea Stained WS - White Swirl