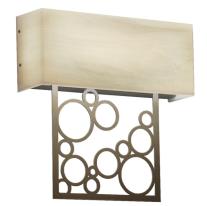

fier name:     |  |
| specifier location: |  |
| quantity:           |  |
| fixture type:       |  |

modifications:

**Base Specs** 

14.5"h x 14"w x 3.75"d









# Modelli 15329A

#### standard finish:

BA - Bronze Age

BK - Black

BP - Black Pearl

CB - Cast Bronze

CH - Chestnut

CR - Chrome

DI - Dark Iron

EB - Empire Bronze

MB - Medieval Bronze

NB - New Brass

SB - Smokey Brass

SP - Satin Pewter

SS - Smoked Silver

## lamping:

**04**: 14w Integrated LED, 2198 Initial Lumens, 3000K, 90 CRI, 120V-277V, 0-10V Dimming, UL/cUL Dry/Damp

**14**: 8.4w Integrated LED, 1181 Initial Lumens, 3000K, 90 CRI, 120V, Standard Phase Dimming, UL/cUL Dry/Damp

### standard diffuser:

premium diffuser:

OA - Opal Acrylic

CO - Caramel Onyx FA - Faux Alabaster TS - Tea Stained WS - White Swirl