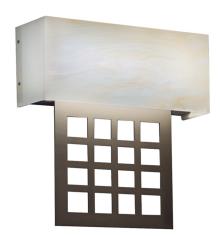

# Modelli 15326A

| project name:       |
|---------------------|
| project location:   |
| specifier name:     |
| specifier location: |
| quantity:           |
| fixture type:       |

| modifications: |  |  |
|----------------|--|--|
|                |  |  |
|                |  |  |
|                |  |  |
|                |  |  |
|                |  |  |

# Modelli 15326A