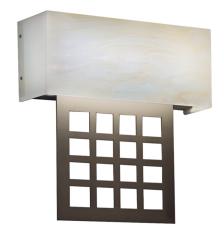

|  |  |
|                |  |  |
|                |  |  |
|                |  |  |

## **Base Specs**

14.5"h x 14"w x 3.75"d





© 2021 UltraLights Lighting





# Modelli 15326A

#### standard finish:

BA - Bronze Age

BK - Black

BP - Black Pearl

CB - Cast Bronze

CH - Chestnut

CR - Chrome

DI - Dark Iron

EB - Empire Bronze

MB - Medieval Bronze

NB - New Brass

SB - Smokey Brass

SP - Satin Pewter

SS - Smoked Silver

### lamping:

**04**: 14w Integrated LED, 2198 Initial Lumens, 3000K, 90 CRI, 120V-277V, 0-10V Dimming, UL/cUL Dry/Damp

**14**: 8.4w Integrated LED, 1181 Initial Lumens, 3000K, 90 CRI, 120V, Standard Phase Dimming, UL/cUL Dry/Damp

### standard diffuser:

premium diffuser:

OA - Opal Acrylic

CO - Caramel Onyx FA - Faux Alabaster TS - Tea Stained WS - White Swirl