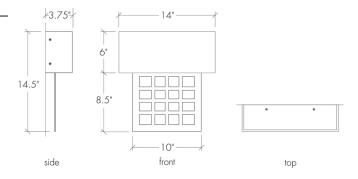

# Modelli 15326A

| project name:       |
|---------------------|
| project location:   |
| specifier name:     |
| specifier location: |
| quantity:           |
| fixture type:       |

| modifications: |  |  |
|----------------|--|--|
|                |  |  |
|                |  |  |
|                |  |  |
|                |  |  |
|                |  |  |

## **Base Specs**

14.5"h x 14"w x 3.75"d





© 2021 UltraLights Lighting





# Modelli 15326A

#### standard finish:

BA - Bronze Age

BK - Black

BP - Black Pearl

CB - Cast Bronze

CH - Chestnut

CR - Chrome

DI - Dark Iron

EB - Empire Bronze

MB - Medieval Bronze

NB - New Brass

SB - Smokey Brass

SP - Satin Pewter

SS - Smoked Silver

### lamping:

**04**: 14w Integrated LED, 2198 Initial Lumens, 3000K, 90 CRI, 120V-277V, 0-10V Dimming, UL/cUL Dry/Damp

**14**: 8.4w Integrated LED, 1181 Initial Lumens, 3000K, 90 CRI, 120V, Standard Phase Dimming, UL/cUL Dry/Damp

### standard diffuser:

premium diffuser:

OA - Opal Acrylic

CO - Caramel Onyx FA - Faux Alabaster TS - Tea Stained WS - White Swirl