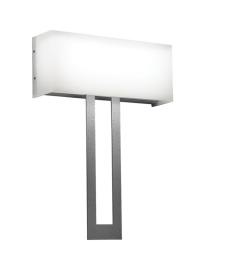

## Modelli 15323A





## Base Specs

20"h x 14"w x 3.75"d





## Modelli 15323A

standard finish:

- BA Bronze Age
- BK Black
- BP Black Pearl
- CB Cast Bronze CH - Chestnut
- CR Chrome
- DI Dark Iron
- EB Empire Bronze
- MB Medieval Bronze
- NB New Brass
- SB Smokey Brass
- SP Satin Pewter
- SS Smoked Silver

## lamping:

**04**: 14w Integrated LED, 2198 Initial Lumens, 3000K, 90 CRI, 120V-277V, 0-10V Dimming, UL/cUL Dry/Damp

**14**: 8.4w Integrated LED, 1181 Initial Lumens, 3000K, 90 CRI, 120V, Standard Phase Dimming, UL/cUL Dry/Damp

| standard diffuser: | premium diffuser:                                                                |
|--------------------|----------------------------------------------------------------------------------|
| OA - Opal Acrylic  | CO - Caramel Onyx<br>FA - Faux Alabaster<br>TS - Tea Stained<br>WS - White Swirl