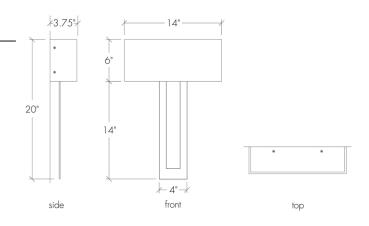

## Modelli 15323A





## Base Specs

20"h x 14"w x 3.75"d





## Modelli 15323A

standard finish:

- BA Bronze Age
- BK Black
- BP Black Pearl
- CB Cast Bronze CH - Chestnut
- CR Chrome
- DI Dark Iron
- EB Empire Bronze
- MB Medieval Bronze
- NB New Brass
- SB Smokey Brass
- SP Satin Pewter
- SS Smoked Silver

## lamping:

**04**: 14w Integrated LED, 2198 Initial Lumens, 3000K, 90 CRI, 120V-277V, 0-10V Dimming, UL/cUL Dry/Damp

**14**: 8.4w Integrated LED, 1181 Initial Lumens, 3000K, 90 CRI, 120V, Standard Phase Dimming, UL/cUL Dry/Damp

| standard diffuser: | premium diffuser:                                                                |
|--------------------|----------------------------------------------------------------------------------|
| OA - Opal Acrylic  | CO - Caramel Onyx<br>FA - Faux Alabaster<br>TS - Tea Stained<br>WS - White Swir