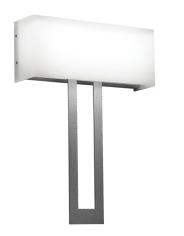

## Modelli 15323A

## Base Specs

20"h x 14"w x 3.75"d

## Modelli 15323A

standard finish:

- BA Bronze Age
- BK Black
- BP Black Pearl
- CB Cast Bronze CH - Chestnut
- CR Chrome
- DI Dark Iron
- EB Empire Bronze
- MB Medieval Bronze
- NB New Brass
- SB Smokey Brass
- SP Satin Pewter
- SS Smoked Silver